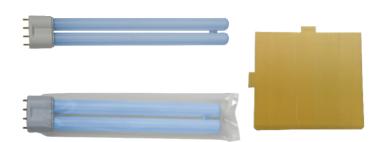

#### **Replacement Order Code:**

**LL18WX** Lamp – standard

Lamp – shatter resistant

MG1TRA-Y

Glue boards (pack of 6)