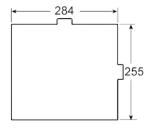

**FG1CSL** – Fly Shield Lunch with 1 shatter resistant lamp

The Lunch model, together with its Sister, the Coffee, are ideal for front of house situations. As well as giving effective fly control, it also a good advert for the establishment.

The yellow translucent board gives a warm glow, outlining the design.

Other designs can be manufactured.



Actual size W 34.5 x H 25 x D 11.5 cm

## Fly Shield Lunch

#### **Specification**

Approx. coverage up to 90 sq. metres

Voltage230vTotal Watts25wBallastElectronicBacklight lamp1 x 18w UVAFinishGrained stainlessConstruction430 stainless steel

**CE approved** EN60335-1:2012 & 2014/35EU

**Guarantee** 2 years (except lamps and glue board).

Terms and conditions apply

### **Packing Details**

Width 35 cm Height 26 cm Depth 16 cm Weight 3 kg



#### **Replacement Order Code:**

**LL18WX** Lamp – standard

Lamp – shatter resistant

MG1TRA-Y

Glue boards (pack of 6)