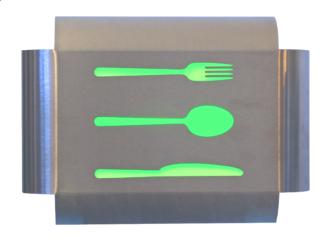

The yellow translucent board gives a warm glow, outlining the design.

Other designs can be manufactured.

Actual size W 34.5 x H 25 x D 11.5 cm

## Fly Shield Lunch

#### **Specification**

Approx. coverage up to 90 sq. metres

Voltage230vTotal Watts25wBallastElectronicBacklight lamp1 x 18w UVAFinishGrained stainlessConstruction430 stainless steel

**CE approved** EN60335-1:2012 & 2014/35EU